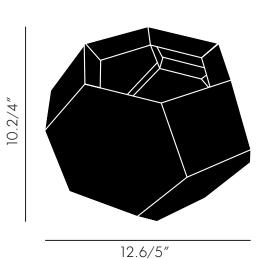

| Packaging (m)<br>ETC02BLK       | H<br>0.16                            | W<br>0.16 | D<br>0.17 |
|---------------------------------|--------------------------------------|-----------|-----------|
| Packaged Weight (kg<br>ETC02BLK | 0.35                                 |           |           |
| Weight (kg)<br>ETC02BLK         | 0.25                                 |           |           |
| Dimensions (cm/in)<br>ETC02BLK  | Ø 12.6cm / 5.0in<br>H 10.2cm / 4.0in |           |           |