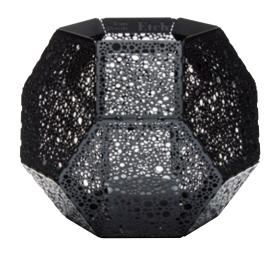

## **Etch Tea Light Holder Dot Black**

Our much-loved Etch Tea Light Holder is now available in black. The geodesic structures are made up of sections of 0.4mm etched metal sheets inspired by the logic of pure mathematics. The finely etched holes create a mass of intricate shadows when lit. Collection also available in Copper, Brass and Stainless Steel. Presented in gift packaging.