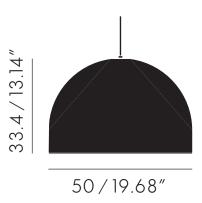

|  |
| Product Code          | BEPOICHEU                                                                                                                                                 |  |
| Туре                  | Pendant light                                                                                                                                             |  |
| Colour                | • Chrome                                                                                                                                                  |  |
| Cleaning Instructions | Clean with a soft dry cloth only. Do not use polishing agents, water or abrasive materials when cleaning. Always switch off the electricity supply before |  |

cleaning.



| Bulb spec<br>EU/UK 46w (max) E27 halogen |                       |           |           |  |
|------------------------------------------|-----------------------|-----------|-----------|--|
| Cable length<br>Cable colour             | 250cm/98.4in<br>Black |           |           |  |
| Packaging (m)<br>BEPOICHEU               | H<br>0.43             | W<br>0.53 | D<br>0.53 |  |
| Weight (kg) BEPO1CHEU                    | 6                     |           |           |  |

Dimensions (cm/in) Ø 50cm/19.68in H 33.4cm/13.14in