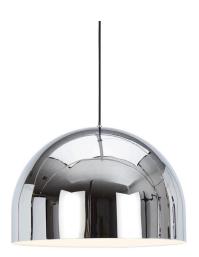

## **Bell Pendant**

An exercise in reductionism – Bell is a dome suspended over a dome. The reflective surface allows Bell to reflect its characteristics and the colours of its surroundings. Also available as a floor or table light.

| Process               | Formed of a chrome plated pressed steel dome, with an injection molded diffuser.                                                                          |  |
|-----------------------|-----------------------------------------------------------------------------------------------------------------------------------------------------------|--|
| Year of Design        | 2014                                                                                                                                                      |  |
| Material              | Steel                                                                                                                                                     |  |
| Product Code          | BEPOICHEU                                                                                                                                                 |  |
| Туре                  | Pendant light                                                                                                                                             |  |
| Colour                | • Chrome                                                                                                                                                  |  |
| Cleaning Instructions | Clean with a soft dry cloth only. Do not use polishing agents, water or abrasive materials when cleaning. Always switch off the electricity supply before |  |