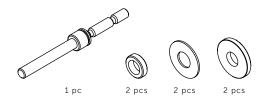

## [ info. ALSO INCLUDED. ]

14 mm <sup>9</sup>/6″

723.9 mm

284/8"

- 1x Double-sided bolt
- 2x Plastic door inserts
- 2x Silicone washers
- 2x Cosmetic discs