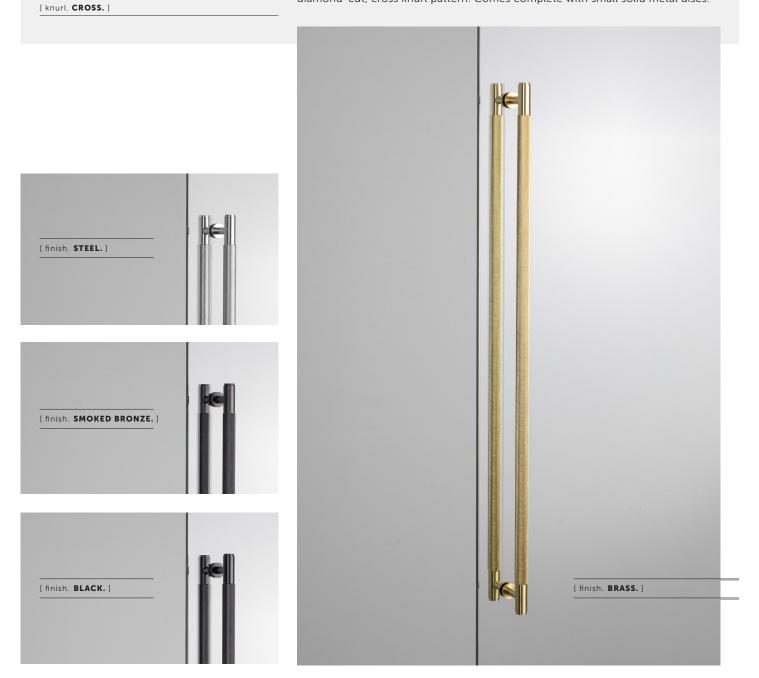

# [ product. **CLOSET BAR / DOUBLE-SIDED**

[ type. HARDWARE. ]

A double-sided closet bar made from solid metal and featuring our signature, diamond-cut, cross knurl pattern. Comes complete with small solid metal discs.

## [ info. SPECIFICATIONS. ]

2 closet bars Double-sided fixing Fits doors of: Min 10mm or <sup>25</sup>/64" Max 35mm or <sup>3</sup>/8"

| [finish.]     | [UK.]     | [US.]     |
|---------------|-----------|-----------|
| Steel         | RCB-07281 | NCB-07391 |
| 🌑 Brass       | RCB-05282 | NCB-05392 |
| Smoked Bronze | RCB-09283 | NCB-09393 |
| Black         | RCB-02284 | NCB-02394 |