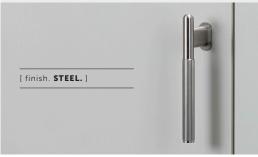

## L-BAR

[ type. HARDWARE. ]

[ knurl. **LINEAR.** ]

[ detail. TORX SCREW. ]

An L-bar made from solid metal and featuring our signature, diamond-cut, linear knurl pattern. Finished with a precision milled base, backplate and torx screw detailing.

## [ info. SPECIFICATIONS. ]

1 solid metal l-bar

Rear fixing

Fits doors of:

Max 18mm or 45/64"\*

\*For thicker doors you will need to source longer M6 screws

| [ info. FINISH & SKU NUMBERS. ] |           |           |
|---------------------------------|-----------|-----------|
| [ finish. ]                     | [ UK. ]   | [ US. ]   |
| Steel                           | GLB-07325 | NLB-07370 |
| Burnt Steel                     | GLB-36440 | NLB-36450 |
| Brass                           | GLB-05326 | NLB-05371 |
| Gun Metal                       | GLB-35329 | NLB-35373 |
| Black                           | GLB-02328 | NLB-02374 |