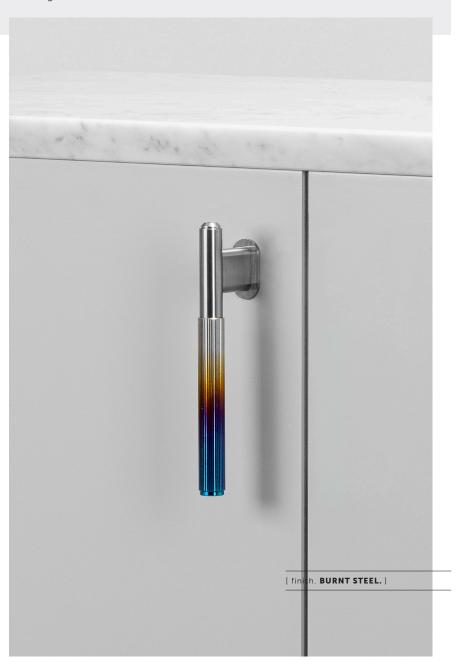

## L-BAR

[ type. HARDWARE. ]

[ knurl. **LINEAR.** ]

[ detail. TORX SCREW. ]

An L-bar made from solid metal and featuring our signature, diamond-cut, linear knurl pattern. Finished with a precision milled base, backplate and torx screw detailing.