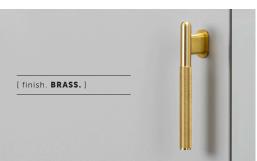

## L-BAR

[ type. HARDWARE. ]

[ knurl. **LINEAR.** ]

[ detail. TORX SCREW. ]

An L-bar made from solid metal and featuring our signature, diamond-cut, linear knurl pattern. Finished with a precision milled base, backplate and torx screw detailing.

## [ info. SPECIFICATIONS. ]

1 solid metal l-bar

Rear fixing

Fits doors of:

Max 18mm or 45/64"\*

\*For thicker doors you will need to source longer M6 screws

| [ info. FINISH & SKU NUMBERS. ] |           |           |
|---------------------------------|-----------|-----------|
| [ finish. ]                     | [ UK. ]   | [ US. ]   |
| Steel                           | GLB-07325 | NLB-07370 |
| Burnt Steel                     | GLB-36440 | NLB-36450 |
| Brass                           | GLB-05326 | NLB-05371 |
| Gun Metal                       | GLB-35329 | NLB-35373 |
| Black                           | GLB-02328 | NLB-02374 |