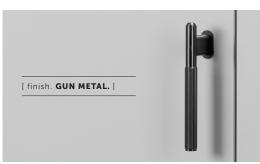

## L-BAR

[ type. HARDWARE. ]

[ knurl. **LINEAR.** ]

[ detail. TORX SCREW. ]

An L-bar made from solid metal and featuring our signature, diamond-cut, linear knurl pattern. Finished with a precision milled base, backplate and torx screw detailing.

## [ info. SPECIFICATIONS. ]

1 solid metal l-bar

Rear fixing

Fits doors of:

Max 18mm or 45/64"\*

\*For thicker doors you will need to source longer M6 screws

| [ info. FINISH & SKU NUMBERS. ] |           |           |
|---------------------------------|-----------|-----------|
| [ finish. ]                     | [ UK. ]   | [ US. ]   |
| Steel                           | GLB-07325 | NLB-07370 |
| Burnt Steel                     | GLB-36440 | NLB-36450 |
| Brass                           | GLB-05326 | NLB-05371 |
| Gun Metal                       | GLB-35329 | NLB-35373 |
| Black                           | GLB-02328 | NLB-02374 |