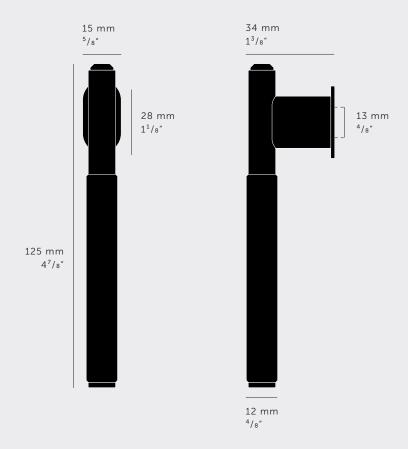

[ product.

## L-BAR

[ type. HARDWARE. ]

[ knurl. **LINEAR.** ]

[ detail. TORX SCREW. ]

An L-bar made from solid metal and featuring our signature, diamond-cut, linear knurl pattern. Finished with a precision milled base, backplate and torx screw detailing.











[ type. **HARDWARE.** ]

[ info. MEASUREMENTS.]



## [ info. SPECIFICATIONS. ]

1 solid metal l-bar

Rear fixing

Fits doors of:

Max 18mm or 45/64"\*

\*For thicker doors you will need to source longer M6 screws

| [ info. FINISH & SKU NUMBERS. ] |           |           |
|---------------------------------|-----------|-----------|
| [ finish. ]                     | [ UK. ]   | [ US. ]   |
| Steel                           | GLB-07325 | NLB-07370 |
| Burnt Steel                     | GLB-36440 | NLB-36450 |
| Brass                           | GLB-05326 | NLB-05371 |
| Gun Metal                       | GLB-35329 | NLB-35373 |
| Black                           | GLB-02328 | NLB-02374 |

[ info. CARE INSTRUCTIONS. ]

Wipe with damp cloth with no loose hairs, avoid using any chemicals. Please note all finishes are prone to aging.

## [ inf