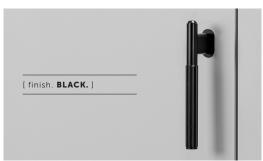

## L-BAR

[ type. HARDWARE. ]

[ knurl. **LINEAR.** ]

[ detail. TORX SCREW. ]

An L-bar made from solid metal and featuring our signature, diamond-cut, linear knurl pattern. Finished with a precision milled base, backplate and torx screw detailing.

## [ info. SPECIFICATIONS. ]

1 solid metal l-bar

Rear fixing

Fits doors of:

Max 18mm or 45/64"\*

\*For thicker doors you will need to source longer M6 screws

| [ info. FINISH & SKU NUMBERS. ] |           |           |
|---------------------------------|-----------|-----------|
| [ finish. ]                     | [ UK. ]   | [ US. ]   |
| Steel                           | GLB-07325 | NLB-07370 |
| Burnt Steel                     | GLB-36440 | NLB-36450 |
| Brass                           | GLB-05326 | NLB-05371 |
| Gun Metal                       | GLB-35329 | NLB-35373 |
| Black                           | GLB-02328 | NLB-02374 |