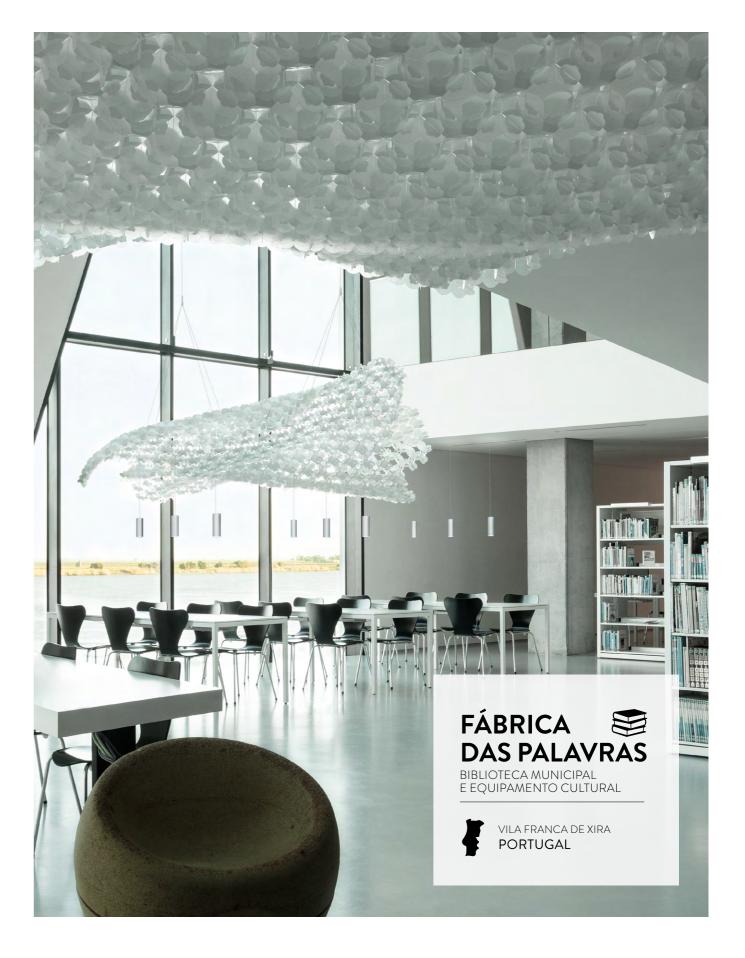

## CREATE INFINITE COMPOSITIONS

FROM ONE SQUARE METER TO INFINITY; THE SUSPENDED MODULES CAN BE ASSEMBLED TO CREATE PERSONALISED COMPOSITIONS

Left: example of a residential installation.

Below: the bottom of a single module.

MIGUEL ARRUDA

NUVEM COMPOSITION, 5 MODULES, 3 SPOTLIGHTS.

NUVEM COMPOSITION, 7 MODULES, 4 SPOTLIGHTS.

## **INTERNATIONALLY** PATENTED

NUVEM MODULAR SYSTEM

"The product is designed to be easily combined, facilitating the assembly of large, complex structures while ensuring solidity, reliability, and safety during installation/use; easy to set up, competitive pricing."