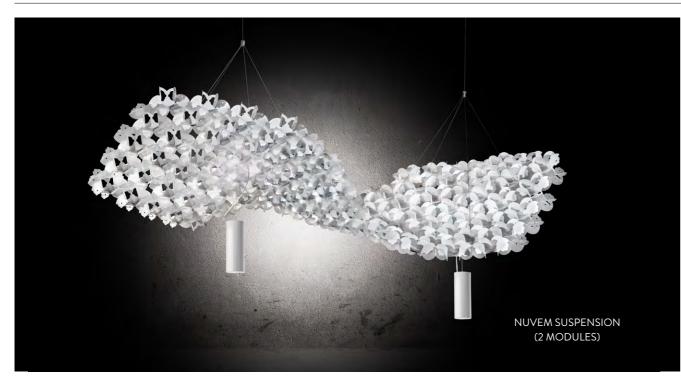

MIGUEL ARRUDA

NUVEM COMPOSITION, 5 MODULES, 3 SPOTLIGHTS.

NUVEM COMPOSITION, 7 MODULES, 4 SPOTLIGHTS.

## **INTERNATIONALLY** PATENTED

NUVEM MODULAR SYSTEM

"The product is designed to be easily combined, facilitating the assembly of large, complex structures while ensuring solidity, reliability, and safety during installation/use; easy to set up, competitive pricing."