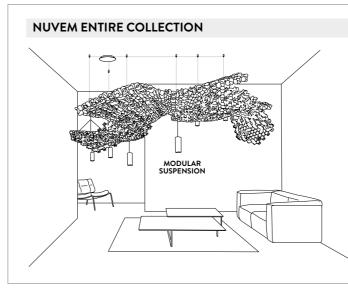

## CREATE INFINITE COMPOSITIONS

FROM ONE SQUARE METER TO INFINITY; THE SUSPENDED MODULES CAN BE ASSEMBLED TO CREATE PERSONALISED COMPOSITIONS

Left: example of a residential installation.

Below: the bottom of a single module.

MIGUEL ARRUDA

NUVEM COMPOSITION, 5 MODULES, 3 SPOTLIGHTS.

NUVEM COMPOSITION, 7 MODULES, 4 SPOTLIGHTS.