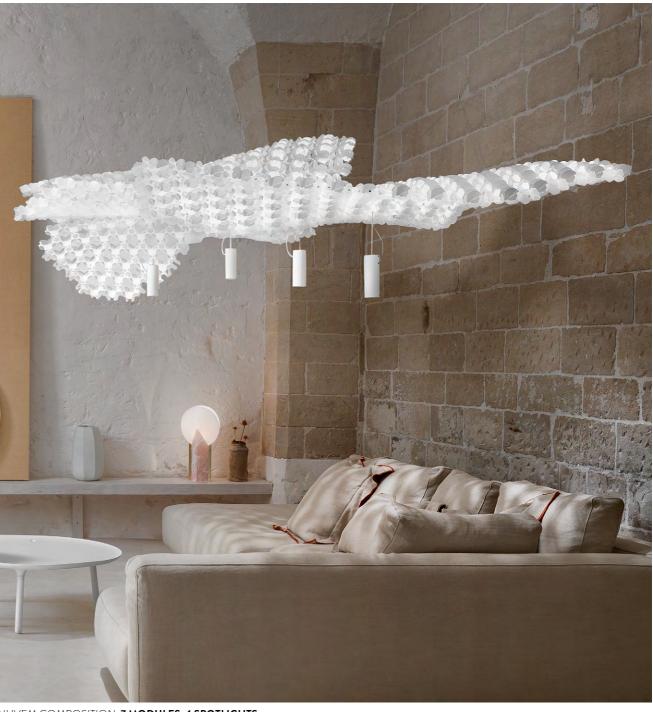

MIGUEL ARRUDA

NUVEM COMPOSITION, 5 MODULES, 3 SPOTLIGHTS.

NUVEM COMPOSITION, 7 MODULES, 4 SPOTLIGHTS.

## **INTERNATIONALLY** PATENTED

NUVEM MODULAR SYSTEM

"The product is designed to be easily combined, facilitating the assembly of large, complex structures while ensuring solidity, reliability, and safety during installation/use; easy to set up, competitive pricing."

### ADJUSTABLE HEIGHT

Nuvem's height can be adjusted using the 6 meter cable, and once suspended, the design can be "moulded" using the push and pull system located directly beneath each module. The lamp collapses or tenses when the wires are pushed (released) or pulled, giving the ceiling a fluctuating feeling.