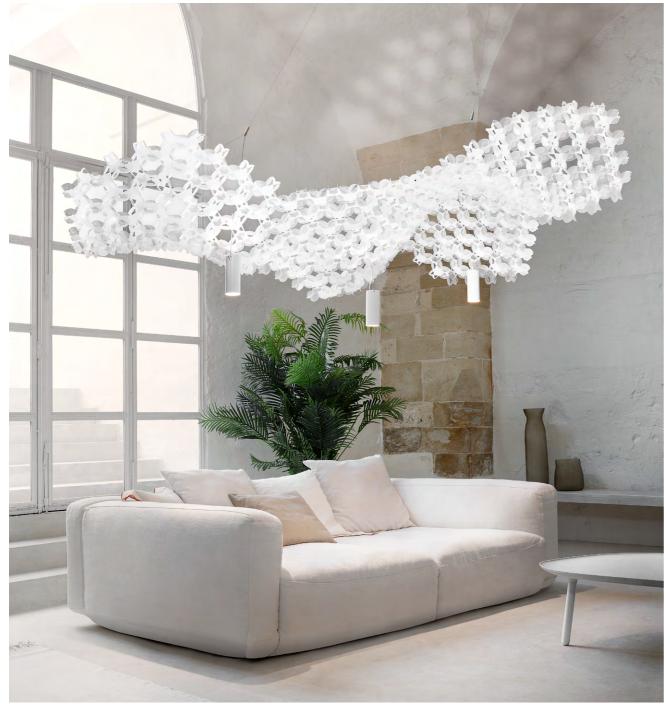

## CREATE INFINITE COMPOSITIONS

FROM ONE SQUARE METER TO INFINITY; THE SUSPENDED MODULES CAN BE ASSEMBLED TO CREATE PERSONALISED COMPOSITIONS

Left: example of a residential installation.

Below: the bottom of a single module.

MIGUEL ARRUDA

NUVEM COMPOSITION, 5 MODULES, 3 SPOTLIGHTS.

NUVEM COMPOSITION, 7 MODULES, 4 SPOTLIGHTS.

### ADJUSTABLE HEIGHT

Nuvem's height can be adjusted using the 6 meter cable, and once suspended, the design can be "moulded" using the push and pull system located directly beneath each module. The lamp collapses or tenses when the wires are pushed (released) or pulled, giving the ceiling a fluctuating feeling.