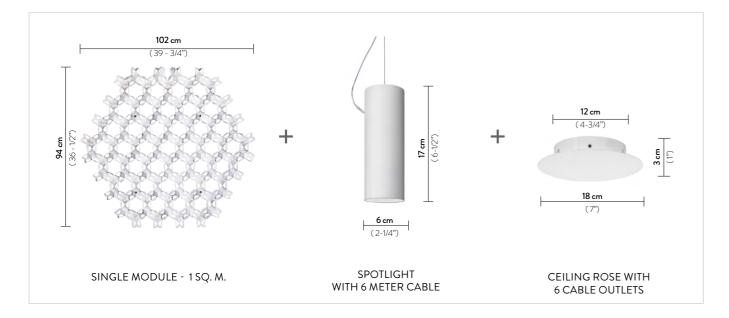

## SYSTEM **COMPONENTS**

## **TECHNICAL DETAILS**

| MODULAR SUSPENSION<br>2 X 8W GU10 PAR 16 LED<br>Bidirectional Bulbs                                                                                                                                                                                                                                                                                                                                                                                                                                                                                                                                                                                                                                                                                                                                                                                                                                                                                                                                                                                                                                                                                                                                                                                                                                                                                                                                                                                                                                                                      | ADDITIONAL SPOTLIGHT<br>2 X 8W GU10 PAR 16 LED<br>Bidirectional Bulbs                                 | <b>CANOPY</b><br>1 canopy max 6 electric wires                                                        |
|------------------------------------------------------------------------------------------------------------------------------------------------------------------------------------------------------------------------------------------------------------------------------------------------------------------------------------------------------------------------------------------------------------------------------------------------------------------------------------------------------------------------------------------------------------------------------------------------------------------------------------------------------------------------------------------------------------------------------------------------------------------------------------------------------------------------------------------------------------------------------------------------------------------------------------------------------------------------------------------------------------------------------------------------------------------------------------------------------------------------------------------------------------------------------------------------------------------------------------------------------------------------------------------------------------------------------------------------------------------------------------------------------------------------------------------------------------------------------------------------------------------------------------------|-------------------------------------------------------------------------------------------------------|-------------------------------------------------------------------------------------------------------|
| $\left[\begin{array}{c} 1 \\ 1 \\ 2 \\ 2 \\ 2 \\ 2 \\ 1 \\ 2 \\ 2 \\ 1 \\ 2 \\ 1 \\ 2 \\ 1 \\ 2 \\ 2 \\ 1 \\ 1 \\ 2 \\ 1 \\ 2 \\ 1 \\ 2 \\ 1 \\ 2 \\ 2 \\ 1 \\ 2 \\ 2 \\ 1 \\ 2 \\ 2 \\ 2 \\ 2 \\ 2 \\ 2 \\ 2 \\ 2 \\ 2 \\ 2 \\ 2 \\ 2 \\ 2 \\ 2 \\ 2 \\ 2 \\ 2 \\ 2 \\ 2 \\ 2 \\ 2 \\ 2 \\ 2 \\ 2 \\ 2 \\ 2 \\ 2 \\ 2 \\ 2 \\ 2 \\ 2 \\ 2 \\ 2 \\ 2 \\ 2 \\ 2 \\ 2 \\ 2 \\ 2 \\ 2 \\ 2 \\ 2 \\ 2 \\ 2 \\ 2 \\ 2 \\ 2 \\ 2 \\ 2 \\ 2 \\ 2 \\ 2 \\ 2 \\ 2 \\ 2 \\ 2 \\ 2 \\ 2 \\ 2 \\ 2 \\ 2 \\ 2 \\ 2 \\ 2 \\ 2 \\ 2 \\ 2 \\ 2 \\ 2 \\ 2 \\ 2 \\ 2 \\ 2 \\ 2 \\ 2 \\ 2 \\ 2 \\ 2 \\ 2 \\ 2 \\ 2 \\ 2 \\ 2 \\ 2 \\ 2 \\ 2 \\ 2 \\ 2 \\ 2 \\ 2 \\ 2 \\ 2 \\ 2 \\ 2 \\ 2 \\ 2 \\ 2 \\ 2 \\ 2 \\ 2 \\ 2 \\ 2 \\ 2 \\ 2 \\ 2 \\ 2 \\ 2 \\ 2 \\ 2 \\ 2 \\ 2 \\ 2 \\ 2 \\ 2 \\ 2 \\ 2 \\ 2 \\ 2 \\ 2 \\ 2 \\ 2 \\ 2 \\ 2 \\ 2 \\ 2 \\ 2 \\ 2 \\ 2 \\ 2 \\ 2 \\ 2 \\ 2 \\ 2 \\ 2 \\ 2 \\ 2 \\ 2 \\ 2 \\ 2 \\ 2 \\ 2 \\ 2 \\ 2 \\ 2 \\ 2 \\ 2 \\ 2 \\ 2 \\ 2 \\ 2 \\ 2 \\ 2 \\ 2 \\ 2 \\ 2 \\ 2 \\ 2 \\ 2 \\ 2 \\ 2 \\ 2 \\ 2 \\ 2 \\ 2 \\ 2 \\ 2 \\ 2 \\ 2 \\ 2 \\ 2 \\ 2 \\ 2 \\ 2 \\ 2 \\ 2 \\ 2 \\ 2 \\ 2 \\ 2 \\ 2 \\ 2 \\ 2 \\ 2 \\ 2 \\ 2 \\ 2 \\ 2 \\ 2 \\ 2 \\ 2 \\ 2 \\ 2 \\ 2 \\ 2 \\ 2 \\ 2 \\ 2 \\ 2 \\ 2 \\ 2 \\ 2 \\ 2 \\ 2 \\ 2 \\ 2 \\ 2 \\ 2 \\ 2 \\ 2 \\ 2 \\ 2 \\ 2 \\ 2 \\ 2 \\ 2 \\ 2 \\ 2 \\ 2 \\ 2 \\ 2 \\ 2 \\ 2 \\ 2 \\ 2 \\ 2 \\ 2 \\ 2 \\ 2 \\ 2 \\ 2 \\ 2 \\ 2 \\ 2 \\ 2 \\ 2 \\ 2 \\ 2 \\ 2 \\ 2 \\ 2 \\ 2 \\ 2 \\ 2 \\ 2 \\ 2 \\ 2 \\ 2 \\ 2 \\ 2 \\ 2 \\ 2 \\ 2 \\ 2 \\ 2 \\ 2 \\ 2 \\ 2 \\ 2 \\ 2 \\ 2 \\ 2 \\ $ | $ \begin{array}{c}                                     $                                              | 2 cm<br>12 cm<br>(4 - 3/4 <sup>+</sup> )<br>(4 - 3/4 <sup>+</sup> )<br>(4 - 3/4 <sup>+</sup> )<br>(7) |
| Made of: Opalflex <sup>®</sup><br>With: GU10 Bulbs on request, Standard cable Kit 6 m. Canopy not included<br>Colour: 🔲 WHITE                                                                                                                                                                                                                                                                                                                                                                                                                                                                                                                                                                                                                                                                                                                                                                                                                                                                                                                                                                                                                                                                                                                                                                                                                                                                                                                                                                                                            | Made of: Steel<br>With: GU10 Bulbs on request,<br>Standard cable Kit 6 m.<br>Colour: 🔲 WHITE RAL 9016 | Made of: Steel<br>With: GU10 Bulbs on request,<br>Standard cable Kit 6 m.<br>Colour: 🔲 WHITE RAL 9016 |
| Product Code:<br>NUV96SIN0000WT000                                                                                                                                                                                                                                                                                                                                                                                                                                                                                                                                                                                                                                                                                                                                                                                                                                                                                                                                                                                                                                                                                                                                                                                                                                                                                                                                                                                                                                                                                                       | Product Code:<br>ACC00SPO000NUV                                                                       | Product Code:<br>ACC000COP000NUV                                                                      |

 CANOPY DETAILS

 NUVEM

 Ø 18 / 12 cm x h. 3 cm (Ø 7" / 4-3/4" x h. 1")

 La coppetta ospita fino 6 cavi elettrici

 Canopy max 6 electric wires

One sq. m. modules with bidirectional spotlights that can be infinitely combined