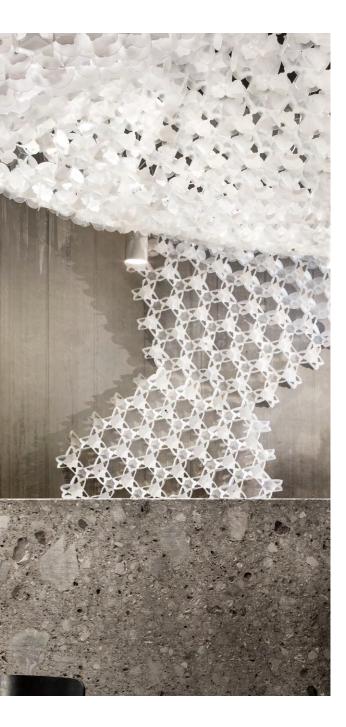

## CREATE INFINITE COMPOSITIONS

FROM ONE SQUARE METER TO INFINITY; THE SUSPENDED MODULES CAN BE ASSEMBLED TO CREATE PERSONALISED COMPOSITIONS

Left: example of a residential installation.

Below: the bottom of a single module.

### ADJUSTABLE HEIGHT

Nuvem's height can be adjusted using the 6 meter cable, and once suspended, the design can be "moulded" using the push and pull system located directly beneath each module. The lamp collapses or tenses when the wires are pushed (released) or pulled, giving the ceiling a fluctuating feeling.