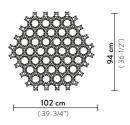

## **TECHNICAL DETAILS**

| MODULAR SUSPENSION<br>2 X 8W GU10 PAR 16 LED<br>Bidirectional Bulbs                                                                                                                                                                                                                                                                                                                                                                                                                                                                                                                                                                                                                                                                                                                                                                                                                                                                                                                                                                                                                                                                                                                                                                                                                                                                                                                                                                                                                                                                      | ADDITIONAL SPOTLIGHT<br>2 X 8W GU10 PAR 16 LED<br>Bidirectional Bulbs                                 | <b>CANOPY</b><br>1 canopy max 6 electric wires                                                        |
|------------------------------------------------------------------------------------------------------------------------------------------------------------------------------------------------------------------------------------------------------------------------------------------------------------------------------------------------------------------------------------------------------------------------------------------------------------------------------------------------------------------------------------------------------------------------------------------------------------------------------------------------------------------------------------------------------------------------------------------------------------------------------------------------------------------------------------------------------------------------------------------------------------------------------------------------------------------------------------------------------------------------------------------------------------------------------------------------------------------------------------------------------------------------------------------------------------------------------------------------------------------------------------------------------------------------------------------------------------------------------------------------------------------------------------------------------------------------------------------------------------------------------------------|-------------------------------------------------------------------------------------------------------|-------------------------------------------------------------------------------------------------------|
| $\left[\begin{array}{c} 1 \\ 1 \\ 2 \\ 2 \\ 2 \\ 2 \\ 1 \\ 2 \\ 2 \\ 1 \\ 2 \\ 1 \\ 2 \\ 1 \\ 2 \\ 2 \\ 1 \\ 1 \\ 2 \\ 1 \\ 2 \\ 1 \\ 2 \\ 1 \\ 2 \\ 2 \\ 1 \\ 2 \\ 2 \\ 1 \\ 2 \\ 2 \\ 2 \\ 2 \\ 2 \\ 2 \\ 2 \\ 2 \\ 2 \\ 2 \\ 2 \\ 2 \\ 2 \\ 2 \\ 2 \\ 2 \\ 2 \\ 2 \\ 2 \\ 2 \\ 2 \\ 2 \\ 2 \\ 2 \\ 2 \\ 2 \\ 2 \\ 2 \\ 2 \\ 2 \\ 2 \\ 2 \\ 2 \\ 2 \\ 2 \\ 2 \\ 2 \\ 2 \\ 2 \\ 2 \\ 2 \\ 2 \\ 2 \\ 2 \\ 2 \\ 2 \\ 2 \\ 2 \\ 2 \\ 2 \\ 2 \\ 2 \\ 2 \\ 2 \\ 2 \\ 2 \\ 2 \\ 2 \\ 2 \\ 2 \\ 2 \\ 2 \\ 2 \\ 2 \\ 2 \\ 2 \\ 2 \\ 2 \\ 2 \\ 2 \\ 2 \\ 2 \\ 2 \\ 2 \\ 2 \\ 2 \\ 2 \\ 2 \\ 2 \\ 2 \\ 2 \\ 2 \\ 2 \\ 2 \\ 2 \\ 2 \\ 2 \\ 2 \\ 2 \\ 2 \\ 2 \\ 2 \\ 2 \\ 2 \\ 2 \\ 2 \\ 2 \\ 2 \\ 2 \\ 2 \\ 2 \\ 2 \\ 2 \\ 2 \\ 2 \\ 2 \\ 2 \\ 2 \\ 2 \\ 2 \\ 2 \\ 2 \\ 2 \\ 2 \\ 2 \\ 2 \\ 2 \\ 2 \\ 2 \\ 2 \\ 2 \\ 2 \\ 2 \\ 2 \\ 2 \\ 2 \\ 2 \\ 2 \\ 2 \\ 2 \\ 2 \\ 2 \\ 2 \\ 2 \\ 2 \\ 2 \\ 2 \\ 2 \\ 2 \\ 2 \\ 2 \\ 2 \\ 2 \\ 2 \\ 2 \\ 2 \\ 2 \\ 2 \\ 2 \\ 2 \\ 2 \\ 2 \\ 2 \\ 2 \\ 2 \\ 2 \\ 2 \\ 2 \\ 2 \\ 2 \\ 2 \\ 2 \\ 2 \\ 2 \\ 2 \\ 2 \\ 2 \\ 2 \\ 2 \\ 2 \\ 2 \\ 2 \\ 2 \\ 2 \\ 2 \\ 2 \\ 2 \\ 2 \\ 2 \\ 2 \\ 2 \\ 2 \\ 2 \\ 2 \\ 2 \\ 2 \\ 2 \\ 2 \\ 2 \\ 2 \\ 2 \\ 2 \\ 2 \\ 2 \\ 2 \\ 2 \\ 2 \\ 2 \\ 2 \\ 2 \\ 2 \\ 2 \\ 2 \\ 2 \\ 2 \\ 2 \\ 2 \\ 2 \\ 2 \\ 2 \\ 2 \\ 2 \\ 2 \\ 2 \\ 2 \\ 2 \\ 2 \\ 2 \\ 2 \\ 2 \\ 2 \\ 2 \\ 2 \\ 2 \\ 2 \\ 2 \\ 2 \\ 2 \\ 2 \\ 2 \\ 2 \\ 2 \\ 2 \\ 2 \\ 2 \\ 2 \\ 2 \\ 2 \\ 2 \\ 2 \\ 2 \\ 2 \\ 2 \\ 2 \\ 2 \\ 2 \\ 2 \\ 2 \\ 2 \\ 2 \\ 2 \\ 2 \\ 2 \\ 2 \\ 2 \\ 2 \\ 2 \\ 2 \\ 2 \\ 2 \\ 2 \\ $ | $ \begin{array}{c}                                     $                                              | 2 cm<br>12 cm<br>(4 - 3/4 <sup>+</sup> )<br>(4 - 3/4 <sup>+</sup> )<br>(4 - 3/4 <sup>+</sup> )<br>(7) |
| Made of: Opalflex <sup>®</sup><br>With: GU10 Bulbs on request, Standard cable Kit 6 m. Canopy not included<br>Colour: 🔲 WHITE                                                                                                                                                                                                                                                                                                                                                                                                                                                                                                                                                                                                                                                                                                                                                                                                                                                                                                                                                                                                                                                                                                                                                                                                                                                                                                                                                                                                            | Made of: Steel<br>With: GU10 Bulbs on request,<br>Standard cable Kit 6 m.<br>Colour: 🔲 WHITE RAL 9016 | Made of: Steel<br>With: GU10 Bulbs on request,<br>Standard cable Kit 6 m.<br>Colour: 🔲 WHITE RAL 9016 |
| Product Code:<br>NUV96SIN0000WT000                                                                                                                                                                                                                                                                                                                                                                                                                                                                                                                                                                                                                                                                                                                                                                                                                                                                                                                                                                                                                                                                                                                                                                                                                                                                                                                                                                                                                                                                                                       | Product Code:<br>ACC00SPO000NUV                                                                       | Product Code:<br>ACC000COP000NUV                                                                      |

 CANOPY DETAILS

 NUVEM

 Ø 18 / 12 cm x h. 3 cm (Ø 7" / 4-3/4" x h. 1")

 La coppetta ospita fino 6 cavi elettrici

 Canopy max 6 electric wires

One sq. m. modules with bidirectional spotlights that can be infinitely combined