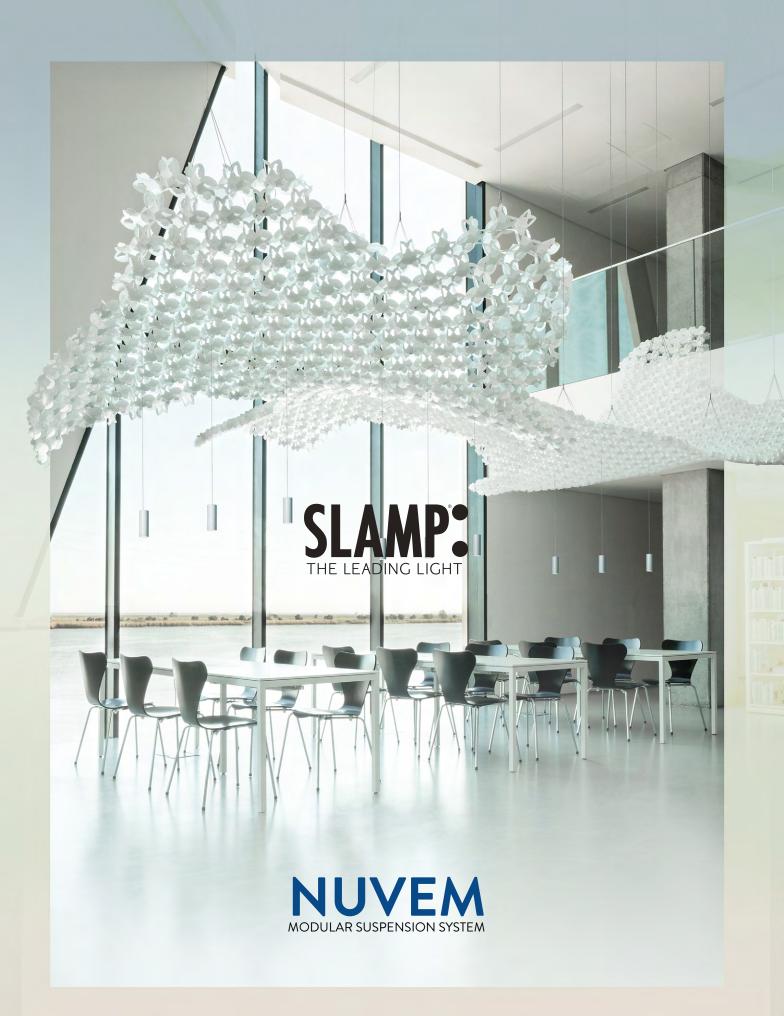

VISIONARY ADAPTABLE SENSUAL **MYSTERIOUS** INNOVATIVE ACCESSIBLE RELIABLE **ASPIRATIONAL** ORIGINAL RESOURCEFUL EXPERIMENTAL SUGGESTIVE HANDMADE

### **100% HANDMADE IN ITALY**

Slamp has been at the forefront of creating original, eclectic, and contemporary lamps since 1994. Each is handcrafted from unique materials in its atelier located in Rome, Italy, in collaboration with internationally renowned architects and designers. Every lamp is recognizable and original thanks to unique, unbreakable technopolymers, sculpted into three dimensional shapes, decorations and effects that would be impossible using any other material.

## **INTERNATIONALLY** PATENTED

NUVEM MODULAR SYSTEM

"The product is designed to be easily combined, facilitating the assembly of large, complex structures while ensuring solidity, reliability, and safety during installation/use; easy to set up, competitive pricing."