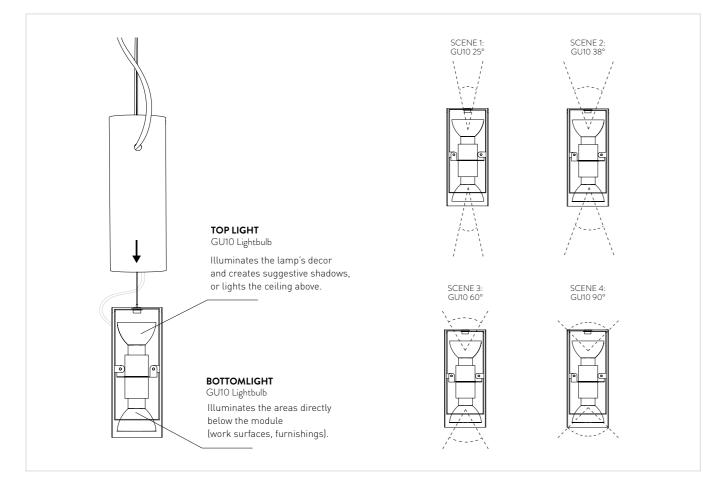

### ADJUSTABLE HEIGHT

Nuvem's height can be adjusted using the 6 meter cable, and once suspended, the design can be "moulded" using the push and pull system located directly beneath each module. The lamp collapses or tenses when the wires are pushed (released) or pulled, giving the ceiling a fluctuating feeling.