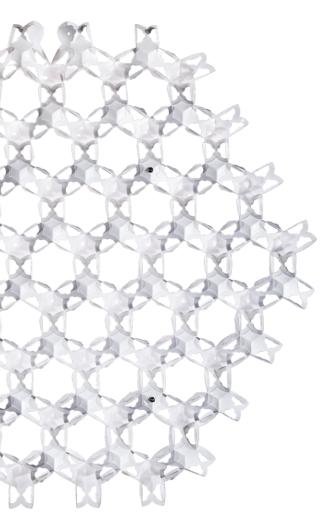

modules with bidirectional spotlights can be combined in infinite combinations

 CANOPY DETAILS

 NUVEM

 Ø 18 / 12 cm x h. 3 cm (Ø 7" / 4-3/4" x h. 1")

 La coppetta ospita fino 6 cavi elettrici

 Canopy max 6 electric wires

One sq. m. modules with bidirectional spotlights that can be infinitely combined