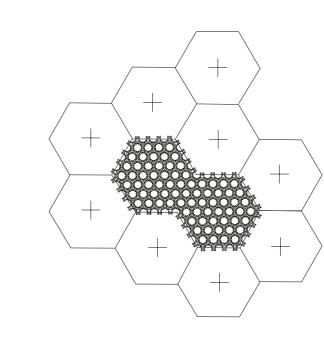

## CREATE INFINITE COMPOSITIONS

FROM ONE SQUARE METER TO INFINITY; THE SUSPENDED MODULES CAN BE ASSEMBLED TO CREATE PERSONALISED COMPOSITIONS

Left: example of a residential installation.

Below: the bottom of a single module.

modules with bidirectional spotlights can be combined in infinite combinations

 CANOPY DETAILS

 NUVEM

 Ø 18 / 12 cm x h. 3 cm (Ø 7" / 4-3/4" x h. 1")

 La coppetta ospita fino 6 cavi elettrici

 Canopy max 6 electric wires

One sq. m. modules with bidirectional spotlights that can be infinitely combined