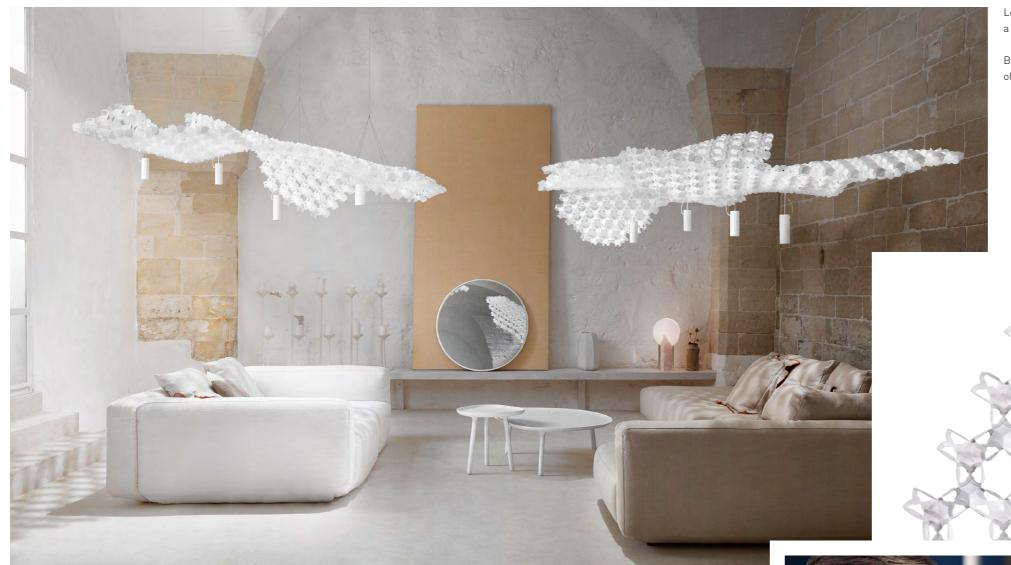

## CREATE INFINITE COMPOSITIONS

FROM ONE SQUARE METER TO INFINITY; THE SUSPENDED MODULES CAN BE ASSEMBLED TO CREATE PERSONALISED COMPOSITIONS

Left: example of a residential installation.

Below: the bottom of a single module.

MIGUEL ARRUDA

NUVEM COMPOSITION, 5 MODULES, 3 SPOTLIGHTS.

NUVEM COMPOSITION, 7 MODULES, 4 SPOTLIGHTS.

## **INTERNATIONALLY** PATENTED

NUVEM MODULAR SYSTEM

"The product is designed to be easily combined, facilitating the assembly of large, complex structures while ensuring solidity, reliability, and safety during installation/use; easy to set up, competitive pricing."

### ADJUSTABLE HEIGHT

Nuvem's height can be adjusted using the 6 meter cable, and once suspended, the design can be "moulded" using the push and pull system located directly beneath each module. The lamp collapses or tenses when the wires are pushed (released) or pulled, giving the ceiling a fluctuating feeling.