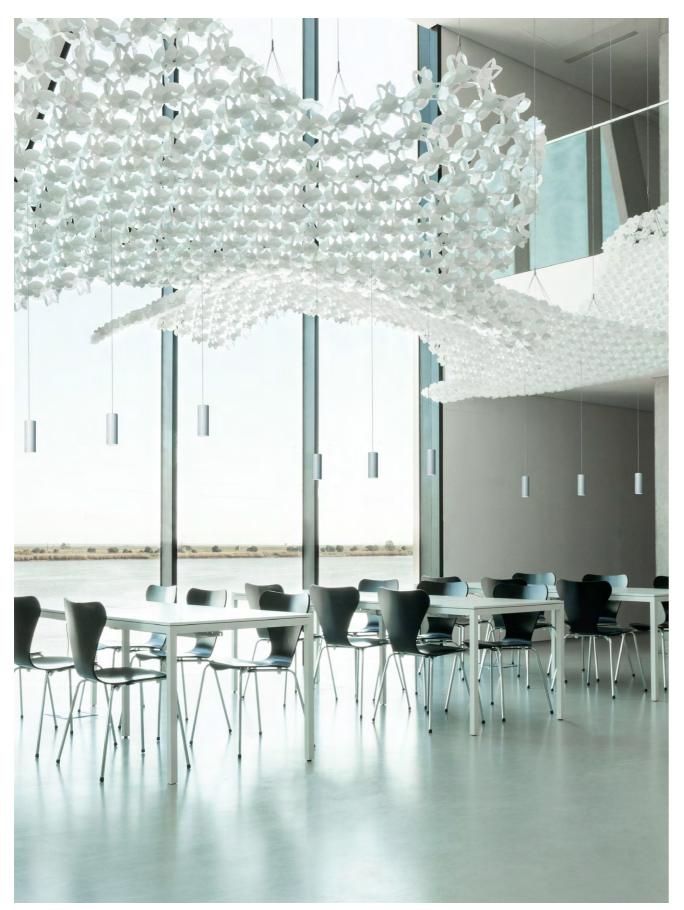

## CREATE INFINITE COMPOSITIONS

FROM ONE SQUARE METER TO INFINITY; THE SUSPENDED MODULES CAN BE ASSEMBLED TO CREATE PERSONALISED COMPOSITIONS

Left: example of a residential installation.

Below: the bottom of a single module.

MIGUEL ARRUDA

NUVEM COMPOSITION, 5 MODULES, 3 SPOTLIGHTS.

NUVEM COMPOSITION, 7 MODULES, 4 SPOTLIGHTS.

## **INTERNATIONALLY** PATENTED

NUVEM MODULAR SYSTEM

"The product is designed to be easily combined, facilitating the assembly of large, complex structures while ensuring solidity, reliability, and safety during installation/use; easy to set up, competitive pricing."