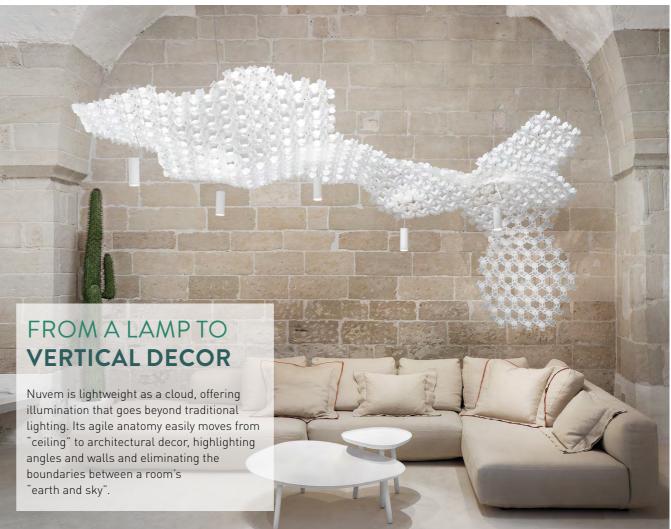

## CREATE INFINITE COMPOSITIONS

FROM ONE SQUARE METER TO INFINITY; THE SUSPENDED MODULES CAN BE ASSEMBLED TO CREATE PERSONALISED COMPOSITIONS

Left: example of a residential installation.

Below: the bottom of a single module.

MIGUEL ARRUDA

NUVEM COMPOSITION, 5 MODULES, 3 SPOTLIGHTS.

NUVEM COMPOSITION, 7 MODULES, 4 SPOTLIGHTS.