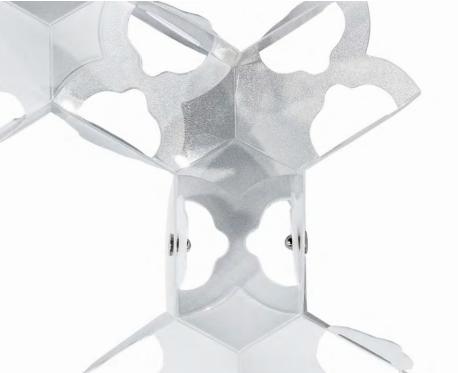

## SYSTEM **COMPONENTS**

### ADJUSTABLE HEIGHT

Nuvem's height can be adjusted using the 6 meter cable, and once suspended, the design can be "moulded" using the push and pull system located directly beneath each module. The lamp collapses or tenses when the wires are pushed (released) or pulled, giving the ceiling a fluctuating feeling.