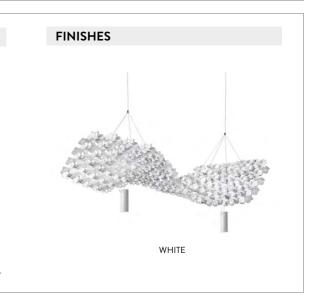

## CREATE INFINITE COMPOSITIONS

FROM ONE SQUARE METER TO INFINITY; THE SUSPENDED MODULES CAN BE ASSEMBLED TO CREATE PERSONALISED COMPOSITIONS

Left: example of a residential installation.

Below: the bottom of a single module.

MIGUEL ARRUDA

NUVEM COMPOSITION, 5 MODULES, 3 SPOTLIGHTS.

NUVEM COMPOSITION, 7 MODULES, 4 SPOTLIGHTS.