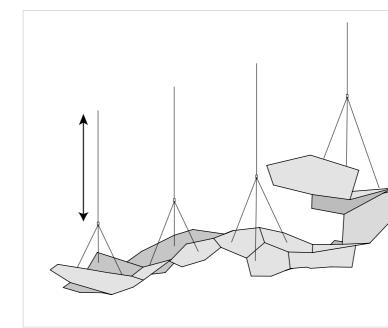

## CREATE INFINITE COMPOSITIONS

FROM ONE SQUARE METER TO INFINITY; THE SUSPENDED MODULES CAN BE ASSEMBLED TO CREATE PERSONALISED COMPOSITIONS

Left: example of a residential installation.

Below: the bottom of a single module.

### ADJUSTABLE HEIGHT

Nuvem's height can be adjusted using the 6 meter cable, and once suspended, the design can be "moulded" using the push and pull system located directly beneath each module. The lamp collapses or tenses when the wires are pushed (released) or pulled, giving the ceiling a fluctuating feeling.