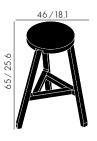

## **OFFCUT STOOL 650MM NATURAL**

| <u>Product</u>                                  | OCS02NA                                                                                                                                          |      |      |                    |
|-------------------------------------------------|--------------------------------------------------------------------------------------------------------------------------------------------------|------|------|--------------------|
| <u>Type</u><br><u>Material</u><br><u>Colour</u> | Stool<br>Oak/Aluminium<br>— Natural                                                                                                              |      |      |                    |
| <u>Packaging (m)</u>                            | H                                                                                                                                                | W    | D    | <u>Weight (kg)</u> |
|                                                 | 0.45                                                                                                                                             | 0.75 | 0.53 | 5.60               |
| Product Weight                                  | 4.9(kg)                                                                                                                                          |      |      |                    |
| <u>Process</u>                                  | Made from solid wood. The natural version<br>is made from soaped oak, and the fluoro,<br>black and grey versions are made from<br>painted birch. |      |      |                    |
| <u>Year of Design</u>                           | 2016                                                                                                                                             |      |      |                    |