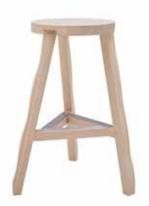

## **OFFCUT STOOL 650MM NATURAL**

| <u>Product</u>                                  | OCS02NA                                                                                                                                          |      |      |                    |
|-------------------------------------------------|--------------------------------------------------------------------------------------------------------------------------------------------------|------|------|--------------------|
| <u>Type</u><br><u>Material</u><br><u>Colour</u> | Stool<br>Oak/Aluminium<br>— Natural                                                                                                              |      |      |                    |
| <u>Packaging (m)</u>                            | H                                                                                                                                                | W    | D    | <u>Weight (kg)</u> |
|                                                 | 0.45                                                                                                                                             | 0.75 | 0.53 | 5.60               |
| Product Weight                                  | 4.9(kg)                                                                                                                                          |      |      |                    |
| <u>Process</u>                                  | Made from solid wood. The natural version<br>is made from soaped oak, and the fluoro,<br>black and grey versions are made from<br>painted birch. |      |      |                    |
| <u>Year of Design</u>                           | 2016                                                                                                                                             |      |      |                    |