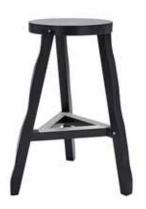

## OFFCUT STOOL 650MM BLACK

| <u>Product</u>                           | OCS02BL                                                                                                                                          |      |      |                    |
|------------------------------------------|--------------------------------------------------------------------------------------------------------------------------------------------------|------|------|--------------------|
| <u>Type</u><br><u>Material</u><br>Colour | Stool<br>Birch/Aluminium<br>● Black                                                                                                              |      |      |                    |
| Packaging (m)                            | Н                                                                                                                                                | W    | D    | <u>Weight (kg)</u> |
|                                          | 0.45                                                                                                                                             | 0.75 | 0.53 | 5.30               |
| <u>Product Weight</u>                    | 4.6 (kg)                                                                                                                                         |      |      |                    |
| <u>Process</u>                           | Made from solid wood. The natural version<br>is made from soaped oak, and the fluoro,<br>black and grey versions are made from<br>painted birch. |      |      |                    |
| <u>Year of Design</u>                    | 2016                                                                                                                                             |      |      |                    |