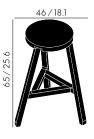

## OFFCUT STOOL 650MM BLACK

| <u>Product</u>                           | OCS02BL                                                                                                                                          |      |      |                    |
|------------------------------------------|--------------------------------------------------------------------------------------------------------------------------------------------------|------|------|--------------------|
| <u>Type</u><br><u>Material</u><br>Colour | Stool<br>Birch/Aluminium<br>● Black                                                                                                              |      |      |                    |
| Packaging (m)                            | Н                                                                                                                                                | W    | D    | <u>Weight (kg)</u> |
|                                          | 0.45                                                                                                                                             | 0.75 | 0.53 | 5.30               |
| <u>Product Weight</u>                    | 4.6 (kg)                                                                                                                                         |      |      |                    |
| <u>Process</u>                           | Made from solid wood. The natural version<br>is made from soaped oak, and the fluoro,<br>black and grey versions are made from<br>painted birch. |      |      |                    |
| <u>Year of Design</u>                    | 2016                                                                                                                                             |      |      |                    |