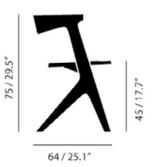

Weight (kg)
WOD01NA 12.35

Dimensions (cm/in) H 75 cm/29.5 in W 64 cm/25.2 in Seat height 45cm/17.7 in D 47 cm/18.5 in