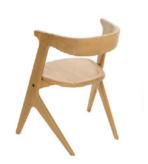

## **Slab Chair**

A solid oak chair with a deeply brushed surface to expose the grain, finished in a natural or black lacquer.

| Process               | The Slab Chair is made from specially crowned oak available in black and natural. Each component part is CNC cut with a Tom Dixon profiler to give the distinct slab outline edge. |                    |
|-----------------------|------------------------------------------------------------------------------------------------------------------------------------------------------------------------------------|--------------------|
| Year of Design        | 2008                                                                                                                                                                               |                    |
| Material              | Oak                                                                                                                                                                                |                    |
| Product Code          | Slab Chair Natural<br>Slab Chair Black                                                                                                                                             | WOD01NA<br>WOD01BL |
| Туре                  | Chair                                                                                                                                                                              |                    |
| Colour                | Natural<br>Black                                                                                                                                                                   |                    |
| Cleaning Instructions | Clean with a soft dry cloth only. Do not use polishing agents, water or abrasive materials when cleaning.                                                                          |                    |