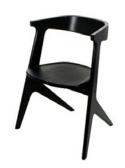

## **Slab Chair**

A solid oak chair with a deeply brushed surface to expose the grain, finished in a natural or black lacquer.

| Process               | The Slab Chair is made from specially crowned oak available in black and natural. Each component part is CNC cut with a Tom Dixon profiler to give the distinct slab outline edge. |                    |
|-----------------------|------------------------------------------------------------------------------------------------------------------------------------------------------------------------------------|--------------------|
| Year of Design        | 2008                                                                                                                                                                               |                    |
| Material              | Oak                                                                                                                                                                                |                    |
| Product Code          | Slab Chair Natural<br>Slab Chair Black                                                                                                                                             | WOD01NA<br>WOD01BL |
| Туре                  | Chair                                                                                                                                                                              |                    |
| Colour                | Natural<br>Black                                                                                                                                                                   |                    |
| Cleaning Instructions | Clean with a soft dry cloth only. Do not use polishing agents, water or abrasive materials when cleaning.                                                                          |                    |